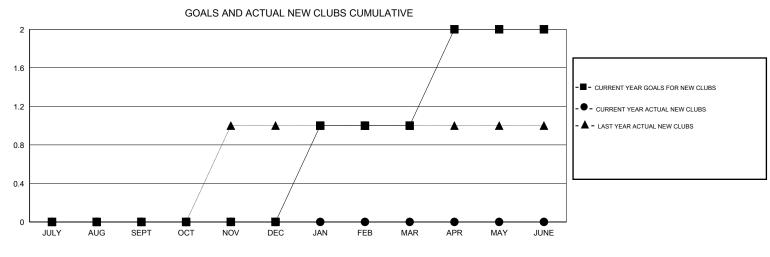

## LOCATION LOUISIANA

GMT CA 1

|               |                  | Clubs             |                  |                  | Members               |                    |                                     |                    |                  |  |
|---------------|------------------|-------------------|------------------|------------------|-----------------------|--------------------|-------------------------------------|--------------------|------------------|--|
|               | RESU             | LTS FOR 2014-2015 |                  |                  | RESULTS FOR 2014-2015 |                    |                                     |                    |                  |  |
| QUARTER       | NEW CLUB<br>GOAL | NEW CLUBS         | DROPPED<br>CLUBS | NET<br>GAIN/LOSS | QUARTER               | NEW MEMBER<br>GOAL | CHARTER AND<br>NEW MEMBERS<br>ADDED | DROPPED<br>MEMBERS | NET<br>GAIN/LOSS |  |
| JULY/AUG/SEPT | 0                | 0                 | 0                | 0                | JULY/AUG/SEPT         | 5                  | 24                                  | 49                 | -25              |  |
| OCT/NOV/DEC   | 0                | 0                 | 1                | -1               | OCT/NOV/DEC           | 5                  | 42                                  | 48                 | -6               |  |
| JAN/FEB/MAR   | 1                | 0                 | 1                | -1               | JAN/FEB/MAR           | 35                 | 10                                  | 14                 | -4               |  |
| APR/MAY/JUNE  | 1                | 0                 | 0                | 0                | APR/MAY/JUNE          | 25                 | 0                                   | 0                  | 0                |  |