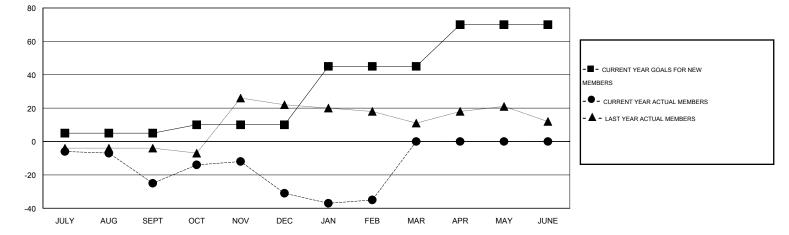

## LOCATION LOUISIANA

GMT CA 1

|               |                  | Clubs             |                  |                  | Members               |                    |                                     |                    |                  |  |
|---------------|------------------|-------------------|------------------|------------------|-----------------------|--------------------|-------------------------------------|--------------------|------------------|--|
|               | RESU             | LTS FOR 2014-2015 |                  |                  | RESULTS FOR 2014-2015 |                    |                                     |                    |                  |  |
| QUARTER       | NEW CLUB<br>GOAL | NEW CLUBS         | DROPPED<br>CLUBS | NET<br>GAIN/LOSS | QUARTER               | NEW MEMBER<br>GOAL | CHARTER AND<br>NEW MEMBERS<br>ADDED | DROPPED<br>MEMBERS | NET<br>GAIN/LOSS |  |
| JULY/AUG/SEPT | 0                | 0                 | 0                | 0                | JULY/AUG/SEPT         | 5                  | 24                                  | 49                 | -25              |  |
| OCT/NOV/DEC   | 0                | 0                 | 1                | -1               | OCT/NOV/DEC           | 5                  | 42                                  | 48                 | -6               |  |
| JAN/FEB/MAR   | 1                | 0                 | 1                | -1               | JAN/FEB/MAR           | 35                 | 10                                  | 14                 | -4               |  |
| APR/MAY/JUNE  | 1                | 0                 | 0                | 0                | APR/MAY/JUNE          | 25                 | 0                                   | 0                  | 0                |  |

GOALS AND ACTUAL MEMBERS CUMULATIVE

| DROPPED CLUBS: 2 |     | 19 CLUBS OF 26 ADDED 1 OR MORE | GENDER DISTRIBUTION   |              |     |
|------------------|-----|--------------------------------|-----------------------|--------------|-----|
|                  |     | NEW MEMBERS                    | MALE                  | 654 (72.83%) |     |
| DROPPED MEMBERS  |     |                                | FEMALE                | 244 (27.17%) |     |
| DECEASED         | 9   | CLICK HERE FOR HEALTH          |                       |              | 125 |
| CLUB CANCELLED   | 0   | ASSESSMENT DATA                | FAMILY UNIT MEMBERS   |              | 61  |
| OTHER            | 102 |                                | HEAD OF HOUSEHOLD     |              |     |
| TOTAL            | 111 |                                | NON-HEAD OF HOUSEHOLD |              |     |